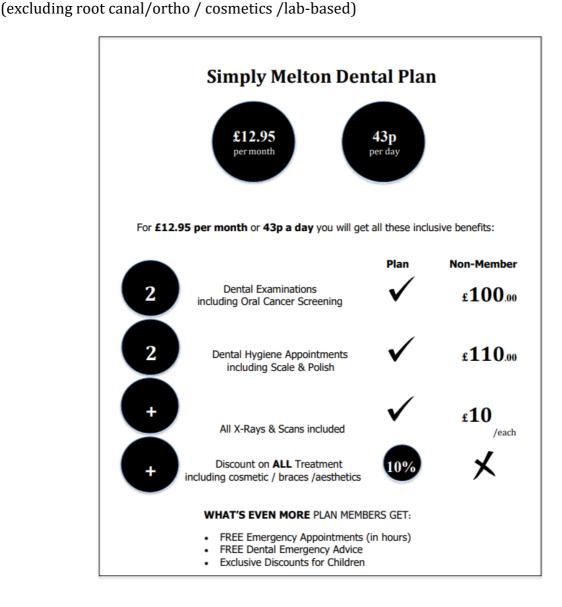

## Simply Melton

High quality dentistry at prices that will make you smile

|                                            | Pay as you go | Plan (10% Off) |
|--------------------------------------------|---------------|----------------|
| Consultations                              |               |                |
| New Patient Consultation (includes X-Rays) | £69           | N/A            |
| Emergency Appointment (includes X-Rays)    | £69           | Included       |
| Routine Check up                           | £55           | Included       |
| Telephone Consultation                     | £35           | Included       |
| X-Ray (each)                               | £10           | Included       |
| Hygiene Treatments                         |               |                |
| Scale & Polish                             | £65           | Included       |
| Extensive Hygiene Treatment                | £138          | £125           |
| Fillings                                   |               |                |
| Silver Filling (large)                     | £150          | £136           |
| White Filling (small)                      | £180          | £163           |
| White Filling (large)                      | £207          | £188           |
| Root Canal (excluding filling/crown)       |               |                |
| Consultation                               | £50           | N/A            |
| Root Canal (front teeth)                   | £440          | £400           |
| Root Canal (premolars)                     | £550          | £500           |
| Root Canal (back teeth)                    | £660          | £600           |
| Extractions                                |               |                |
| Extraction (per tooth)                     | £143          | £130           |
| Wisdom Tooth / Surgical Extraction         | £550          | £499           |
| Dentures (Acrylic)                         |               |                |
| Partial Denture                            | £560          | £504           |
| Full Denture                               | £675          | £607           |
| Upper & Lower Partial Dentures             | £960          | £864           |
| Upper & Lower Full Dentures                | £1135         | £1020          |
| Crowns & Bridges                           |               |                |
| Metal Crown                                | £531          | £482           |
| White Crown (back tooth)                   | £650          | £585           |
| White Crown (front tooth)                  | £693          | £630           |
| Bridge (per unit)                          | £623          | £566           |
| Emergencies                                |               |                |
| Prescription                               | £22           | £20            |
| Temporary Filling                          | £94           | £85            |
| Re-cement Crown / Bridge                   | £88           | £80            |
| Out of Hours Emergency Telephone           | £45           | Included       |
| Out of Hours Emergency Call Out            | £175          | £157.50        |