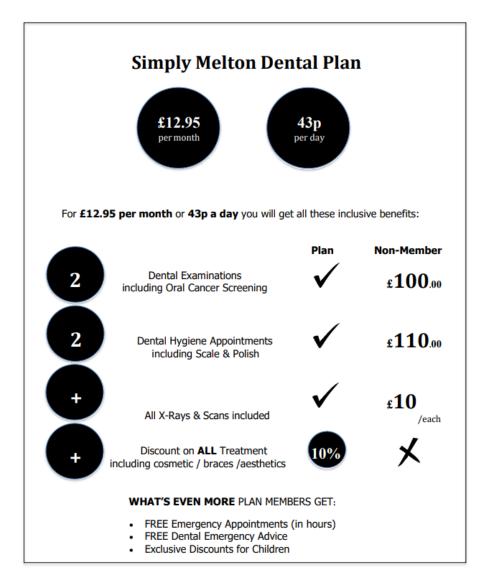

| £5             |
| Treatment (baby teeth)                               | £45 per tooth | £40 per tooth  |
| Treatment (adult teeth)                              | 30% off       | 60% off        |
| (excluding root canal/ortho/cosmetics/lab-based)     |               |                |
| 12-17 years                                          |               |                |
| Examination                                          | £35           | £25            |
| X-Ray (each)                                         | £10           | £5             |
| Treatment (adult teeth)                              | 30% off       | 60% off        |
| (avaluding root canal (ortho ( cognetics (lab based) |               |                |

(excluding root canal/ortho / cosmetics /lab-based)



A one-off initial set up fee of  $\pounds10.00$  will apply The Melton Clinic will waive this fee if multiple family or friends sign-up at the same time

For further details about our plans, including our hygiene plan, please visit the membership section of our website or call us on:

01664 650 550 www.themeltonclinic.co.uk/membership-plans